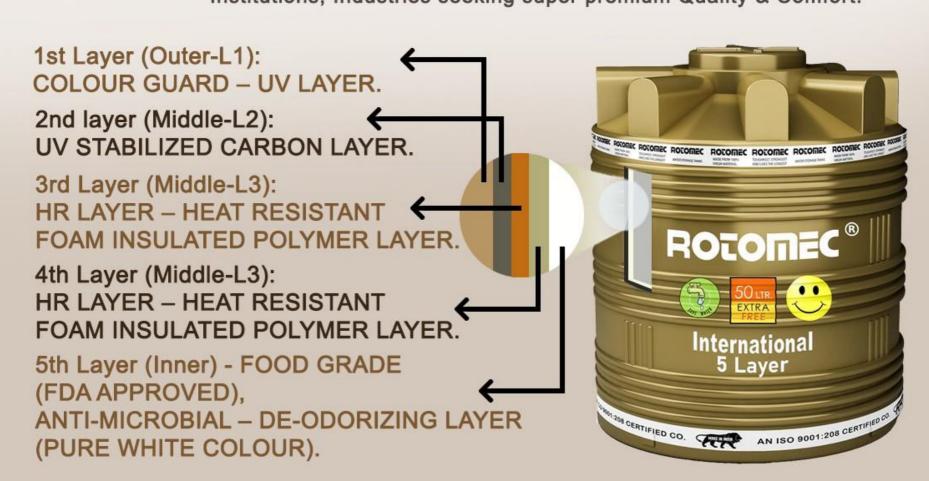

## **ROTOMEC INTERNATIONAL (5-Layer) Dual Foam Insulated Water Tank**

Maufactured with export-quality performance and specs, the ROTOMEC INTERNATIONAL 5-layer tank sets the highest standards in water storage innovation. Featuring dual foam insulation and ultra-thick polymer walls, it provides maximum durability, better temperature regulation, and the longest lifespan. This tank is built for the harshest environments, ensuring superior strength and the highest warranty in the industry. It caters to the requirement of modern and premium Households, Large institutions, industries, extreme climates, and export markets.

Key Benefits: Dual foam insulation, Heavy-Duty Durability, Extended Lifespan and Highestindustry Warranty.

Perfect For: Premium Households seeking Export Quality Products, MNCs & Large Institutions, Industries seeking super premium Quality & Comfort.

| PRODUCT HIGHLIGHTS                            | ROTOMEC INTERNATIONAL (5-Layer) Dual Foam Insulated Water Tank |
|-----------------------------------------------|----------------------------------------------------------------|
| COLOUR OPTION                                 | MULTI-COLOUR                                                   |
| WARRANTY*                                     | 12 YEARS                                                       |
| EXTRA/FREE CAPACITY                           | EXTRA 15%                                                      |
| ■ LAYER / THICKNESS                           | 5 LAYER / SUPER THICK                                          |
| LID TYPE                                      | Inter Lock With Foam Insulation                                |
| DURABILITY/STRENGTH                           | SUPER STRONG                                                   |
| ♠ HEAVY/WEIGHT                                | SUPER HEAVY                                                    |
| NO. OF POCKETS                                | 8 ROUND POCKET                                                 |
| FOAM INSULATION / TEMP. RESIST                | HIGH TEMP. RESIST                                              |
|                                               | DOUBLE UV SHIELD                                               |
| ANTI-BACTERIAL FDA APPROVED INNER WHITE LAYER | YES                                                            |
| ODOURLESS- FDA APPROVED INNER LAYER           | YES                                                            |
| LEAK-PROOF                                    | YES                                                            |
| G COLOUR GUARD/ PROTECTION                    | YES                                                            |